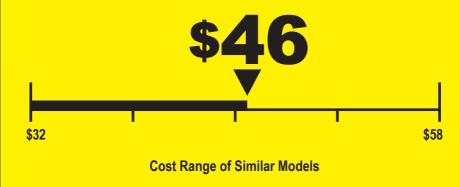

Your cost will depend on your utility rates and use.

- Cost range based only on models of similar capacity with automatic defrost.
- Estimated operating cost based on a 2007 national average electricity cost of 10.65 cents per kWh.
- For more information, visit www.ftc.gov/appliances.

NO. 7023297

Your cost will depend on your utility rates and use.

- Cost range based only on models of similar capacity with automatic defrost.
- Estimated operating cost based on a 2007 national average electricity cost of 10.65 cents per kWh.
- For more information, visit www.ftc.gov/appliances.